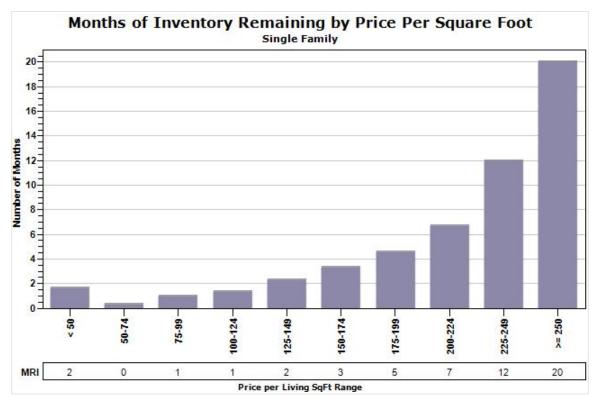

Data Source: MLS



Data Source: MLS



Created: 07/14/2016

Market Report : GLENDALE, AZ
State: AZ; County: 04013; Zip: 85301, 85302, 85303, 85304, 85305, 85306, 85307, 85308, 85310, 85311, 85312, 85318





Data Source: MLS



Data Source: MLS





Data Source: MLS



Data Source: MLS





Data Source: MLS



Data Source: MLS





Data Source: MLS



Data Source: MLS

Created: 07/14/2016



Data Source: MLS

State: AZ; County: 04013; Zip: 85301, 85302, 85303, 85304, 85305, 85306, 85307, 85308, 85310, 85311, 85312,

85318

Courtesy of Russ Lyon Sotheby's International Realty, and based on information from the Arizona Regional MLS,Northern Arizona Association of Realtors, Prescott Area Association of REALTORS,Santa Cruz County Multiple Listing Service,Sedona Verde Valley Association of Realtors, Inc,Tucson Association of Realtors, White Mountain Association of Realtors, Inc. Neither Russ Lyon Sotheby's International Realty nor Arizona Regional MLS,Northern Arizona Association of Realtors, Prescott Area Association of ReALTORS,Santa Cruz County Multiple Listing Service,Sedona Verde Valley Associ