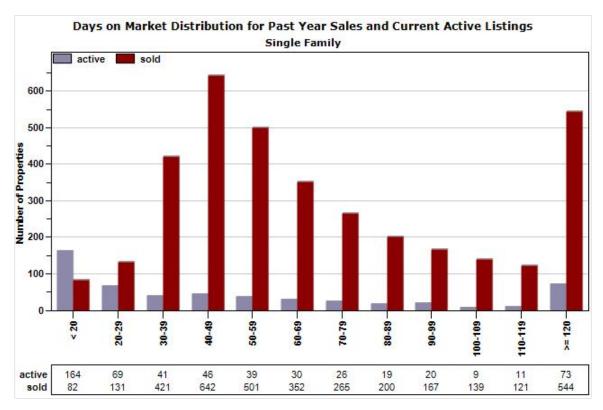

Data Source: MLS



Data Source: MLS



Created: 07/14/2016

Market Report : GLENDALE, AZ
State: AZ; County: 04013; Zip: 85301, 85302, 85303, 85304, 85305, 85306, 85307, 85308, 85310, 85311, 85312, 85318





Data Source: MLS



Data Source: MLS





Data Source: MLS



Data Source: MLS





Data Source: MLS



Data Source: MLS





Data Source: MLS



Data Source: MLS

Created: 07/14/2016



Data Source: MLS

State: AZ; County: 04013; Zip: 85301, 85302, 85303, 85304, 85305, 85306, 85307, 85308, 85310, 85311, 85312,

85318

Courtesy of Russ Lyon Sotheby's International Realty, and based on information from the Arizona Regional MLS,Northern Arizona Association of Realtors, Prescott Area Association of REALTORS,Santa Cruz County Multiple Listing Service,Sedona Verde Valley Association of Realtors, Inc,Tucson Association of Realtors, White Mountain Association of Realtors, Inc. Neither Russ Lyon Sotheby's International Realty nor Arizona Regional MLS,Northern Arizona Association of Realtors, Prescott Area Association of ReALTORS,Santa Cruz County Multiple Listing Service,Sedona Verde Valley Association of Realtors, Inc