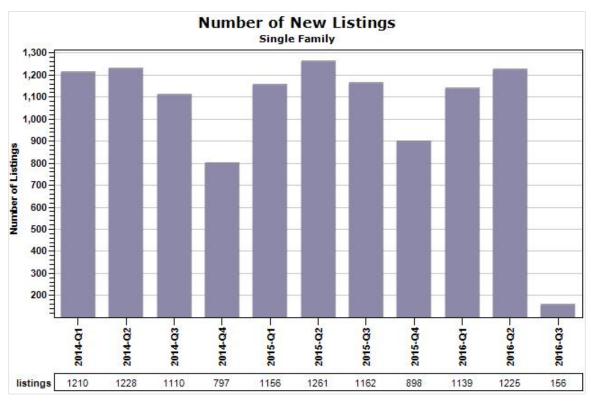

Data Source: MLS



Data Source: MLS



Created: 07/14/2016

Market Report : GLENDALE, AZ
State: AZ; County: 04013; Zip: 85301, 85302, 85303, 85304, 85305, 85306, 85307, 85308, 85310, 85311, 85312, 85318





Data Source: MLS



Data Source: MLS





Data Source: MLS



Data Source: MLS





Data Source: MLS



Data Source: MLS





Data Source: MLS



Data Source: MLS

Created: 07/14/2016



Data Source: MLS

State: AZ; County: 04013; Zip: 85301, 85302, 85303, 85304, 85305, 85306, 85307, 85308, 85310, 85311, 85312,

85318

Courtesy of Russ Lyon Sotheby's International Realty, and based on information from the Arizona Regional MLS,Northern Arizona Association of Realtors, Prescott Area Association of REALTORS,Santa Cruz County Multiple Listing Service,Sedona Verde Valley Association of Realtors, Inc,Tucson Association of Realtors, White Mountain Association of Realtors, Inc. Neither Russ Lyon Sotheby's International Realty nor Arizona Regional MLS,Northern Arizona Association of Realtors, Prescott Area Association of ReALTORS,Santa Cruz County Multiple