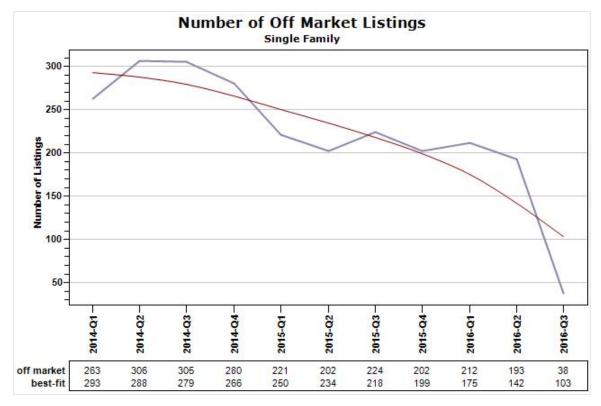

Data Source: MLS



Data Source: MLS



Created: 07/14/2016

Market Report : GLENDALE, AZ
State: AZ; County: 04013; Zip: 85301, 85302, 85303, 85304, 85305, 85306, 85307, 85308, 85310, 85311, 85312, 85318





Data Source: MLS



Data Source: MLS





Data Source: MLS



Data Source: MLS





Data Source: MLS



Data Source: MLS





Data Source: MLS



Data Source: MLS

Created: 07/14/2016



Data Source: MLS

State: AZ; County: 04013; Zip: 85301, 85302, 85303, 85304, 85305, 85306, 85307, 85308, 85310, 85311, 85312,

85318

Courtesy of Russ Lyon Sotheby's International Realty, and based on information from the Arizona Regional MLS,Northern Arizona Association of Realtors, Prescott Area Association of REALTORS,Santa Cruz County Multiple Listing Service,Sedona Verde Valley Association of Realtors, Inc,Tucson Association of Realtors, White Mountain Association of Realtors, Inc. Neither Russ Lyon Sotheby's International Realty nor Arizona Regional MLS,Northern Arizona Association of Realtors, Prescott Area Association of ReALTORS,Santa C