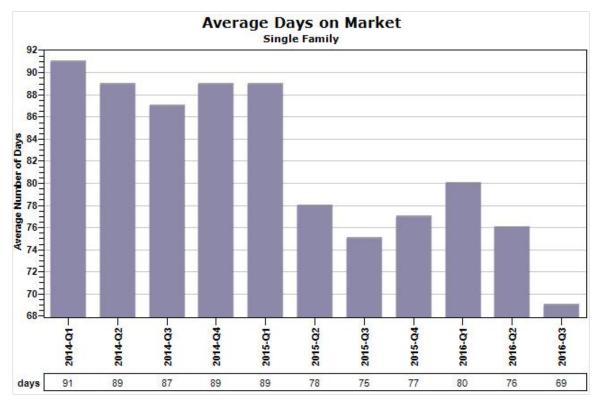

Data Source: MLS

Data Source: MLS

Data Source: MLS

Data Source: MLS

Data Source: MLS

Data Source: MLS

Data Source: MLS

Created: 07/14/2016