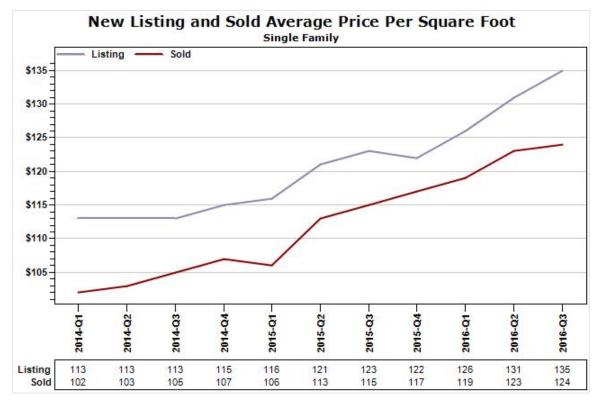

Data Source: MLS



Data Source: MLS



Created: 07/14/2016

Market Report : GLENDALE, AZ
State: AZ; County: 04013; Zip: 85301, 85302, 85303, 85304, 85305, 85306, 85307, 85308, 85310, 85311, 85312, 85318





Data Source: MLS



Data Source: MLS





Data Source: MLS



Data Source: MLS





Data Source: MLS



Data Source: MLS





Data Source: MLS



Data Source: MLS

Created: 07/14/2016



Data Source: MLS

State: AZ; County: 04013; Zip: 85301, 85302, 85303, 85304, 85305, 85306, 85307, 85308, 85310, 85311, 85312,

85318

Courtesy of Russ Lyon Sotheby's International Realty, and based on information from the Arizona Regional MLS,Northern Arizona Association of Realtors, Prescott Area Association of REALTORS,Santa Cruz County Multiple Listing Service,Sedona Verde Valley Association of Realtors, Inc,Tucson Association of Realtors, White Mountain Association of Realtors, Inc. Neither Russ Lyon Sotheby's International Realty nor Arizona Regional MLS,Northern Arizona Association of Realtors, Prescott Area Association of ReALTORS,Santa Cruz County Multiple Listing Service,Sedona Verde Valley Association of Realtors, Inc,Tucson Association