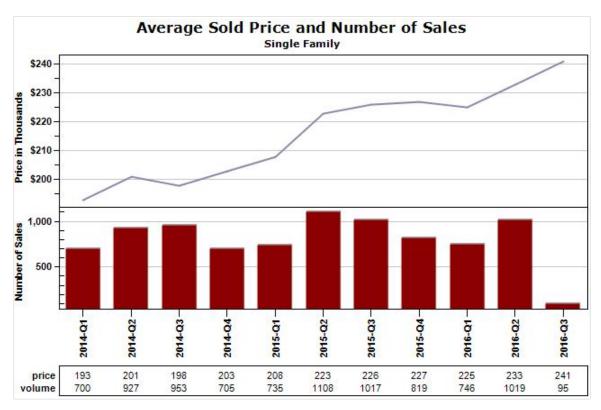

Data Source: MLS

Data Source: MLS

Created: 07/14/2016

Market Report : GLENDALE, AZ
State: AZ; County: 04013; Zip: 85301, 85302, 85303, 85304, 85305, 85306, 85307, 85308, 85310, 85311, 85312, 85318

Data Source: MLS