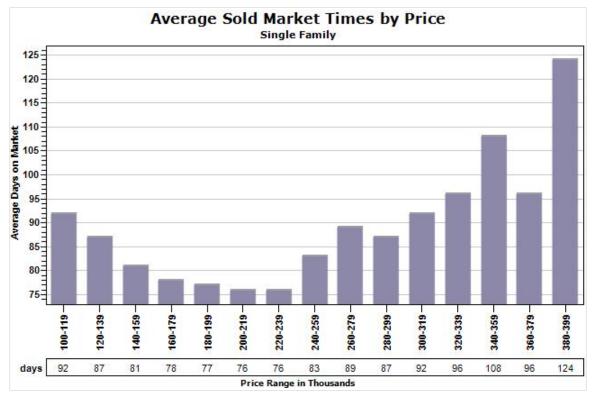

Data Source: MLS



Data Source: MLS



Created: 07/14/2016

Market Report : GLENDALE, AZ
State: AZ; County: 04013; Zip: 85301, 85302, 85303, 85304, 85305, 85306, 85307, 85308, 85310, 85311, 85312, 85318





Data Source: MLS



Data Source: MLS





Data Source: MLS



Data Source: MLS





Data Source: MLS



Data Source: MLS





Data Source: MLS



Data Source: MLS

Created: 07/14/2016



Data Source: MLS

State: AZ; County: 04013; Zip: 85301, 85302, 85303, 85304, 85305, 85306, 85307, 85308, 85310, 85311, 85312,

85318

Courtesy of Russ Lyon Sotheby's International Realty, and based on information from the Arizona Regional MLS,Northern Arizona Association of Realtors, Prescott Area Association of REALTORS,Santa Cruz County Multiple Listing Service,Sedona Verde Valley Association of Realtors, Inc,Tucson Association of Realtors, White Mountain Association of Realtors, Inc. Neither Russ Lyon Sotheby's International Realty nor Arizona Regional MLS,Northern Arizona Association of Realtors, Prescott Area Association of ReALTORS,Santa Cruz County Multiple Listing Service,Sedona Verde Valley Association of Realtors, Inc,Tucson Association of Realtors, White Mountain Association o