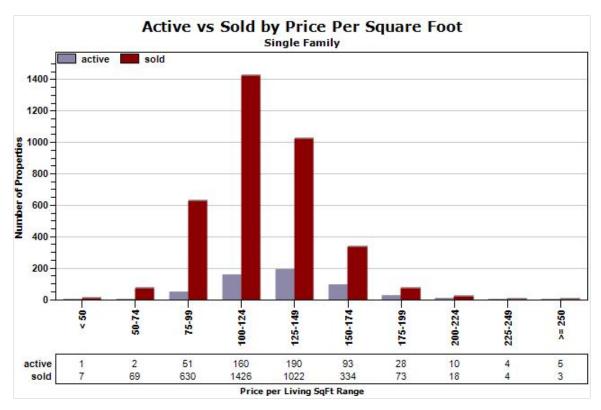

Data Source: MLS



Data Source: MLS



Created: 07/14/2016

Market Report : GLENDALE, AZ
State: AZ; County: 04013; Zip: 85301, 85302, 85303, 85304, 85305, 85306, 85307, 85308, 85310, 85311, 85312, 85318





Data Source: MLS



Data Source: MLS





Data Source: MLS



Data Source: MLS





Data Source: MLS



Data Source: MLS





Data Source: MLS



Data Source: MLS

Created: 07/14/2016



Data Source: MLS

State: AZ; County: 04013; Zip: 85301, 85302, 85303, 85304, 85305, 85306, 85307, 85308, 85310, 85311, 85312,

85318

Courtesy of Russ Lyon Sotheby's International Realty, and based on information from the Arizona Regional MLS,Northern Arizona Association of Realtors, Prescott Area Association of REALTORS,Santa Cruz County Multiple Listing Service,Sedona Verde Valley Association of Realtors, Inc,Tucson Association of Realtors, White Mountain Association of Realtors, Inc. Neither Russ Lyon Sotheby's International Realty nor Arizona Regional MLS,Northern Arizona Association of Realtors, Prescott Area Association of ReALTORS,Santa Cruz County Multiple Listing Service,Sedona