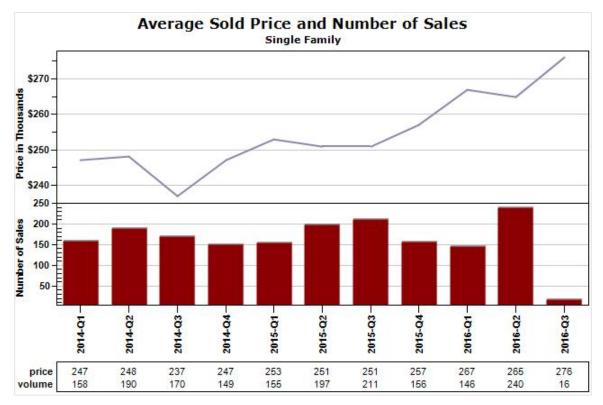

Data Source: MLS



Data Source: MLS



#### Created: 07/15/2016

# Market Report : ORO VALLEY, AZ



Data Source: MLS



Data Source: MLS





Data Source: MLS



Data Source: MLS





Data Source: MLS



Data Source: MLS





Data Source: MLS



Data Source: MLS





Data Source: MLS

State: AZ; County: 04019; Zip: 85757, 85737

Courtesy of Russ Lyon Sotheby's International Realty, and based on information from the Arizona Regional MLS,Northern Arizona Association of Realtors, Prescott Area Association of REALTORS,Santa Cruz County Multiple Listing Service,Sedona Verde Valley Association of Realtors, Inc,Tucson Association of Realtors,White Mountain Association of Realtors, Inc. Neither Russ Lyon Sotheby's International Realty nor Arizona Regional MLS,Northern Arizona Association of Re