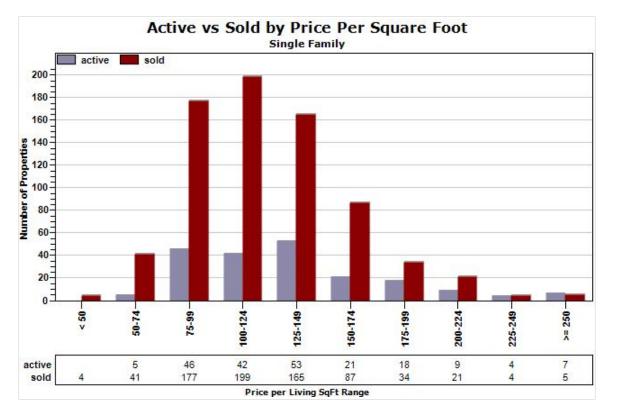

Data Source: MLS



Data Source: MLS



#### Created: 07/15/2016

# Market Report : ORO VALLEY, AZ



Data Source: MLS



Data Source: MLS





Data Source: MLS



Data Source: MLS





Data Source: MLS



Data Source: MLS





Data Source: MLS



Data Source: MLS





Data Source: MLS

State: AZ; County: 04019; Zip: 85757, 85737

Courtesy of Russ Lyon Sotheby's International Realty, and based on information from the Arizona Regional MLS,Northern Arizona Association of Realtors, Prescott Area Association of REALTORS,Santa Cruz County Multiple Listing Service,Sedona Verde Valley Association of Realtors, Inc,Tucson Association of Realtors,White Mountain Association of Realtors, Inc. Neither Russ Lyon Sotheby's International Realty nor Arizona Regional MLS,Northern Arizona Association of Realtors, Prescott Area Association of Realtors, Multiple Listing Service,Sedona Verde Valley Association of Realtors, Inc,Tucson Association of Realtors, Prescott Area Association of Real