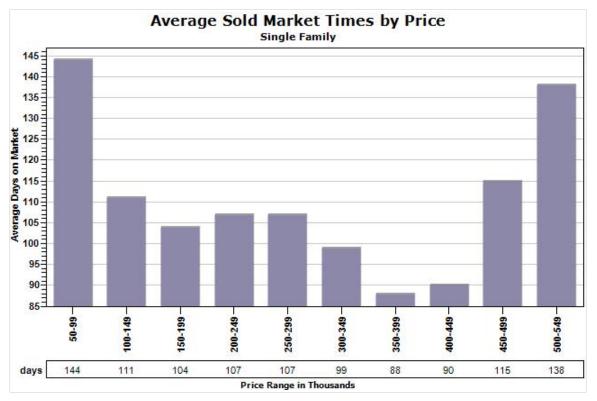

Data Source: MLS



Data Source: MLS



#### Created: 07/15/2016

# Market Report : ORO VALLEY, AZ



Data Source: MLS



Data Source: MLS





Data Source: MLS



Data Source: MLS





Data Source: MLS



Data Source: MLS





Data Source: MLS



Data Source: MLS





Data Source: MLS

State: AZ; County: 04019; Zip: 85757, 85737

Courtesy of Russ Lyon Sotheby's International Realty, and based on information from the Arizona Regional MLS,Northern Arizona Association of Realtors, Prescott Area Association of REALTORS,Santa Cruz County Multiple Listing Service,Sedona Verde Valley Association of Realtors, Inc,Tucson Association of Realtors,White Mountain Association of Realtors, Inc. Neither Russ Lyon Sotheby's International Realty nor Arizona Regional MLS,Northern Arizona Association of Realtors, Prescott Area Association of Realtors, Multiple Listing Service,Sedona Verde Valley Association of Realtors, Inc,Tucson Association of Realtors, Prescott Area Association of Realtors, Inc, Tucson Association of Realtors, White Mountain Association of Realtors, S