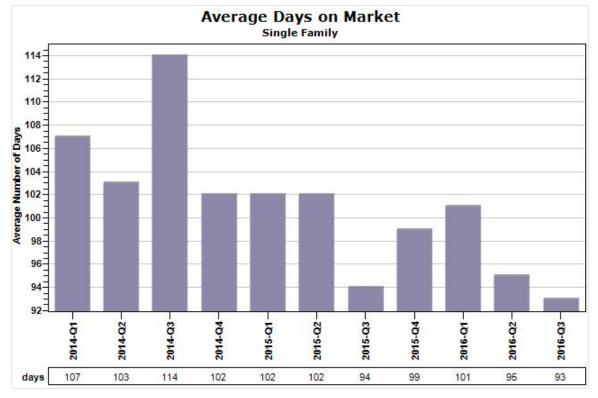

Data Source: MLS



Data Source: MLS



#### Created: 07/15/2016

# Market Report : ORO VALLEY, AZ



Data Source: MLS



Data Source: MLS





Data Source: MLS



Data Source: MLS





Data Source: MLS



Data Source: MLS





Data Source: MLS



Data Source: MLS





Data Source: MLS

State: AZ; County: 04019; Zip: 85757, 85737

Courtesy of Russ Lyon Sotheby's International Realty, and based on information from the Arizona Regional MLS,Northern Arizona Association of Realtors, Prescott Area Association of REALTORS,Santa Cruz County Multiple Listing Service,Sedona Verde Valley Association of Realtors, Inc,Tucson Association of Realtors,White Mountain Association of Realtors, Inc. Neither Russ Lyon Sotheby's International Realty nor Arizona Regional MLS,Northern Arizona Association of Realtors, Prescott Area Association of Realtors, Multiple Listing Service,Sedona Verde Valley Associatio