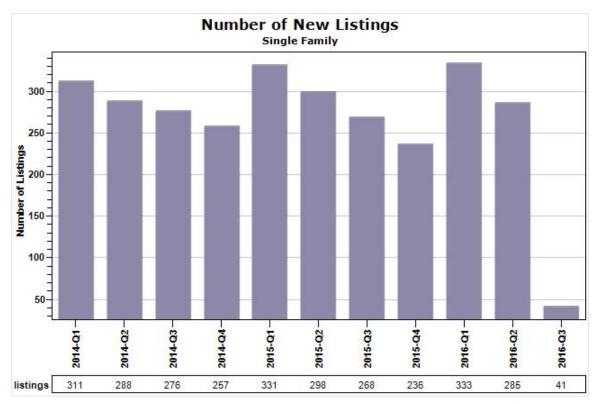

Data Source: MLS



Data Source: MLS



#### Created: 07/15/2016

# Market Report : ORO VALLEY, AZ



Data Source: MLS



Data Source: MLS





Data Source: MLS



Data Source: MLS





Data Source: MLS



Data Source: MLS





Data Source: MLS



Data Source: MLS





Data Source: MLS

State: AZ; County: 04019; Zip: 85757, 85737

Courtesy of Russ Lyon Sotheby's International Realty, and based on information from the Arizona Regional MLS,Northern Arizona Association of Realtors, Prescott Area Association of REALTORS,Santa Cruz County Multiple Listing Service,Sedona Verde Valley Association of Realtors, Inc,Tucson Association of Realtors,White Mountain Association of Realtors, Inc. Neither Russ Lyon Sotheby's International Realty nor Arizona Regional MLS,Northern Arizona Association of Realtors, Prescott Area Association of Realtors, Multiple Listing Service,Sedona Verde Valley Association of Realtors, Inc,Tucson Association of Realtors, Prescott Ar