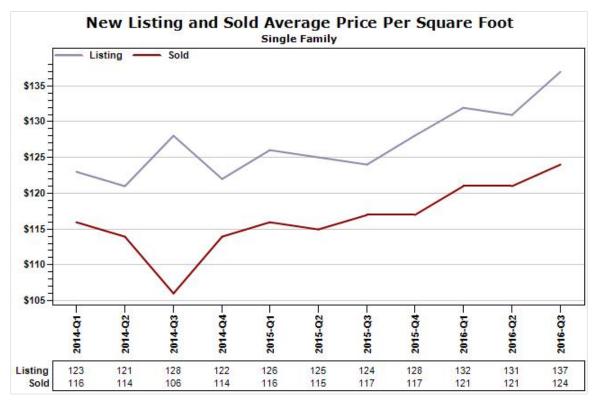

Data Source: MLS



Data Source: MLS



#### Created: 07/15/2016

# Market Report : ORO VALLEY, AZ



Data Source: MLS



Data Source: MLS





Data Source: MLS



Data Source: MLS





Data Source: MLS



Data Source: MLS





Data Source: MLS



Data Source: MLS





Data Source: MLS

State: AZ; County: 04019; Zip: 85757, 85737

Courtesy of Russ Lyon Sotheby's International Realty, and based on information from the Arizona Regional MLS,Northern Arizona Association of Realtors, Prescott Area Association of REALTORS,Santa Cruz County Multiple Listing Service,Sedona Verde Valley Association of Realtors, Inc,Tucson Association of Realtors,White Mountain Association of Realtors, Inc. Neither Russ Lyon Sotheby's International Realty nor Arizona Regional MLS,Northern Arizona Association of Realtors, Prescott Area Association of Realtors, Multiple Listing Service,Sedona Verde Valley Association of Realtors, Inc,Tucson Association of Realtors, Prescott Area Association of Realtors, Inc, Tucson Association of Realtors, White Mountain Asso