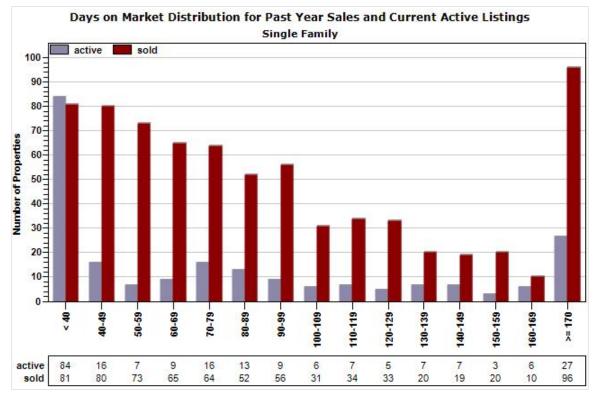

Data Source: MLS



Data Source: MLS



#### Created: 07/15/2016

# Market Report : ORO VALLEY, AZ



Data Source: MLS



Data Source: MLS





Data Source: MLS



Data Source: MLS





Data Source: MLS



Data Source: MLS





Data Source: MLS



Data Source: MLS





Data Source: MLS

State: AZ; County: 04019; Zip: 85757, 85737

Courtesy of Russ Lyon Sotheby's International Realty, and based on information from the Arizona Regional MLS,Northern Arizona Association of Realtors, Prescott Area Association of REALTORS,Santa Cruz County Multiple Listing Service,Sedona Verde Valley Association of Realtors, Inc,Tucson Association of Realtors,White Mountain Association of Realtors, Inc. Neither Russ Lyon Sotheby's International Realty nor Arizona Regional MLS,Northern Arizona Association of Realtors, Prescott Area Association of Realtors, Multiple Listing Service,Sedona Verde Valley Association of Realtors, Inc,Tucson Association of Realtors, Prescott Area Association of Realtors, Inc, Tucson Association of Realtors,