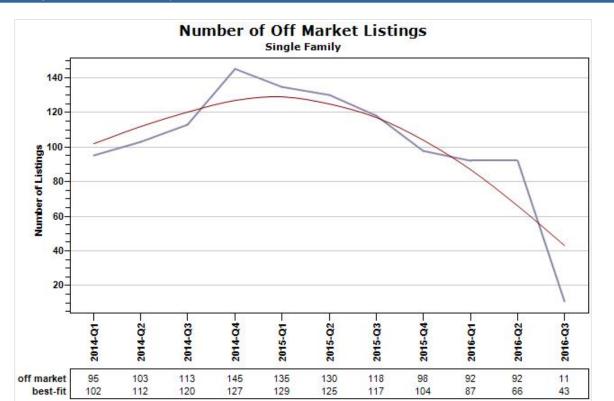

Data Source: MLS



Data Source: MLS



#### Created: 07/15/2016

# Market Report : ORO VALLEY, AZ



Data Source: MLS



Data Source: MLS





Data Source: MLS



Data Source: MLS





Data Source: MLS



Data Source: MLS





Data Source: MLS



Data Source: MLS





Data Source: MLS

State: AZ; County: 04019; Zip: 85757, 85737

Courtesy of Russ Lyon Sotheby's International Realty, and based on information from the Arizona Regional MLS,Northern Arizona Association of Realtors, Prescott Area Association of REALTORS,Santa Cruz County Multiple Listing Service,Sedona Verde Valley Association of Realtors, Inc,Tucson Association of Realtors,White Mountain Association of Realtors, Inc. Neither Russ Lyon Sotheby's International Realty nor Arizona Regional MLS,Northern Arizona Association of Realtors, Prescott Area Association of Realtors, Multiple Listing Service,Sedona Verde Valley Association of Realtors, Inc,Tucson Association of R