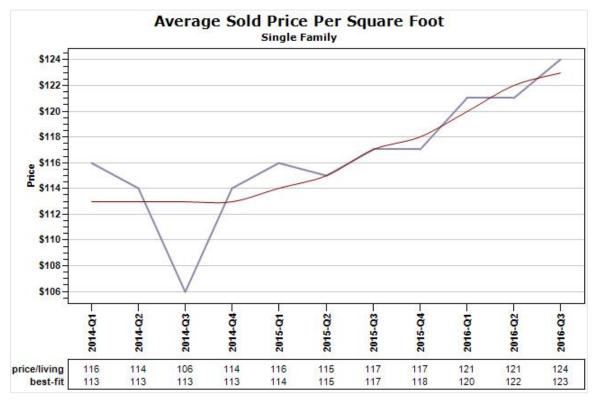

Data Source: MLS



Data Source: MLS



#### Created: 07/15/2016

# Market Report : ORO VALLEY, AZ



Data Source: MLS



Data Source: MLS





Data Source: MLS



Data Source: MLS





Data Source: MLS



Data Source: MLS





Data Source: MLS



Data Source: MLS





Data Source: MLS

State: AZ; County: 04019; Zip: 85757, 85737

Courtesy of Russ Lyon Sotheby's International Realty, and based on information from the Arizona Regional MLS,Northern Arizona Association of Realtors, Prescott Area Association of REALTORS,Santa Cruz County Multiple Listing Service,Sedona Verde Valley Association of Realtors, Inc,Tucson Association of Realtors,White Mountain Association of Realtors, Inc. Neither Russ Lyon Sotheby's International Realty nor Arizona Regional MLS,Northern Arizona Association of Realtors, Prescott Are