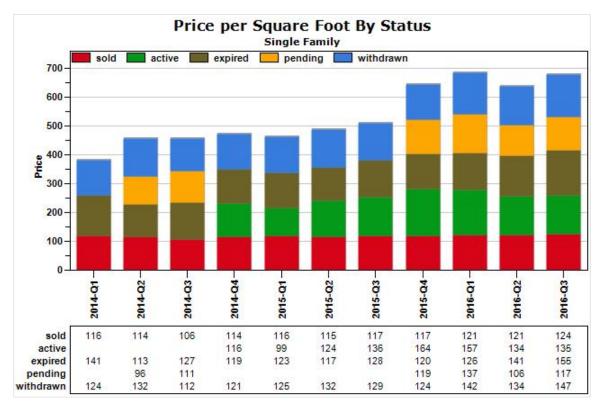

Data Source: MLS



Data Source: MLS



#### Created: 07/15/2016

# Market Report : ORO VALLEY, AZ



Data Source: MLS



Data Source: MLS





Data Source: MLS



Data Source: MLS





Data Source: MLS



Data Source: MLS





Data Source: MLS



Data Source: MLS





Data Source: MLS

State: AZ; County: 04019; Zip: 85757, 85737

Courtesy of Russ Lyon Sotheby's International Realty, and based on information from the Arizona Regional MLS,Northern Arizona Association of Realtors, Prescott Area Association of REALTORS,Santa Cruz County Multiple Listing Service,Sedona Verde Valley Association of Realtors, Inc,Tucson Association of Realtors,White Mountain Association of Realtors, Inc. Neither Russ Lyon Sotheby's International Realty nor Arizona Regional MLS,Northern Arizona Association of Realtors, Prescott Area Association of Realtors, Multiple Listing Service,Sedona Verde Valley Association of Realtors, Inc,T