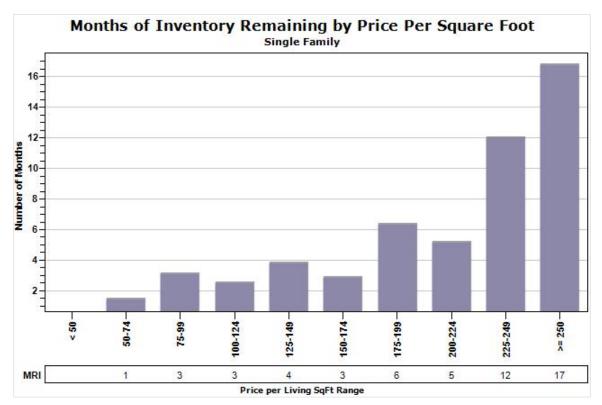

Data Source: MLS



Data Source: MLS



#### Created: 07/15/2016

# Market Report : ORO VALLEY, AZ



Data Source: MLS



Data Source: MLS





Data Source: MLS



Data Source: MLS





Data Source: MLS



Data Source: MLS





Data Source: MLS



Data Source: MLS





Data Source: MLS

State: AZ; County: 04019; Zip: 85757, 85737

Courtesy of Russ Lyon Sotheby's International Realty, and based on information from the Arizona Regional MLS,Northern Arizona Association of Realtors, Prescott Area Association of REALTORS,Santa Cruz County Multiple Listing Service,Sedona Verde Valley Association of Realtors, Inc,Tucson Association of Realtors,White Mountain Association of Realtors, Inc. Neither Russ Lyon Sotheby's International Realty nor Arizona Regional MLS,Northern Arizona Association of Realtors, Prescott Area Association of Realtors, Multiple Listing Service,Sedona Verde Valley Association of Realtors, Inc,Tucson Association of Realtors, Prescott Area Association of Realtors, Inc, Tucson As